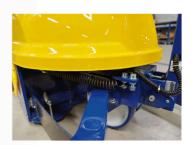

Detection of the dimensions of the load to be wrapped through a touching arm with adjustable height. For better and easier adjustment of the height of the touching wheel, the robot has been equipped with a lever placed directly on it.

Possibility of **easy spring tension adjustment** thanks to the double hooking system.

Operative area: 1 m<sup>2</sup> apx.