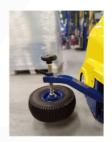

Film tension adjustment: mechanical brake.

Eco-friendly sealed batteries, maintenance free. Also suitable for air shipments.

- 45 A batteries to wrap up to 100/120 pallets with one charge
- Battery charger incorporated into the machine with universal supply voltage.