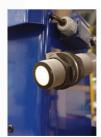

Equipped (on request) with an ultrasonic sensor placed at the top of the column which detects objects in the robot's working cycle, it slows down stopping completely in case of accidental crash against third bodies.