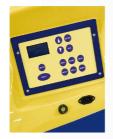

Detection of the dimensions of the load to be wrapped through a touching arm with adjustable height. For better and easier adjustment of the height of the touching wheel, the robot has been equipped with a lever placed directly on it.