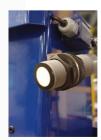

Equipped (on request) with an ultrasonic sensor placed at the top of the column which detects objects in the robot's working cycle, it slows down stopping completely in case of accidental crash against third bodies.