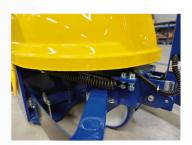

Detection of the dimensions of the load to be wrapped through a touching arm with adjustable height. For better and easier adjustment of the height of the touching wheel, the robot has been equipped with a lever placed directly on it.

Possibility of **easy spring tension adjustment** thanks to the double hooking system.

Operative area: 1 m<sup>2</sup> apx.