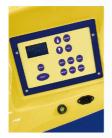

Detection of the dimensions of the load to be wrapped through a touching arm with adjustable height. For better and easier adjustment of the height of the touching wheel, the robot has been equipped with a lever placed directly on it.