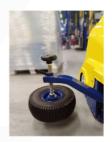

## **LEONARDO WINNER**

LEONARDO WINNER is a **self-propelled robot** for wrapping **all types of pallets** of various dimensions. There are **no dimensional limits** for the loads that robot LEONARDO WINNER can wrap.

LEONARDO WINNER is the latest robot from the **LEONARDO family**, of which it has all the characteristics, but it offers even more high performance.

LEONARDO WINNER, with its smallest overall dimensions, can wrap more than 100 pallets with a single charge at the very fast speed.

## NO ONE IS SO FAST IN SUCH A LIMITED SPACE

Extremely reduced working area: LEONARDO WINNER is able to wrap a pallet while occupying only 1 m<sup>2</sup> of surface to rotate around the pallet.

Maximum wrapping height 2200 mm. Possibility of wrapping at different heights via photocell or programmable from the control board.