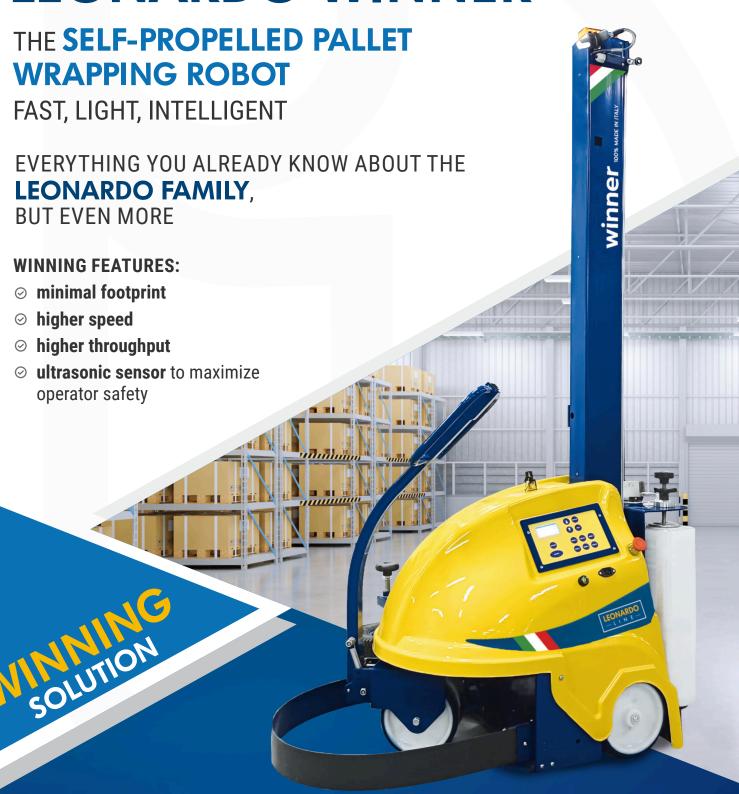

## **TECHNICAL DATA**

Control panel with **MICROPROCESSOR LOGIC BOARD** PAT with the possibility of storing up to 6 different work cycles, each of which with personalized and differentiated parameters.