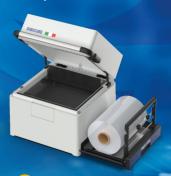

**INNOVATIVE TECHNOLOGY AND EXCLUSIVE DESIGN** 

IT ALLOWS TO USE SHRINK GREEN FILM® BY ITALDIBIPACK

- MAGIC BOX EXTRACTION
- 2 FILM ROLL POSITIONING 3 READY TO START 4 WORKING

"DIBICUBE is a revolutionary project, born to offer a restyling and complete turnover of the heat-shrinking machines, thanks to the engineering experience developed by ITALDIBIPACK"